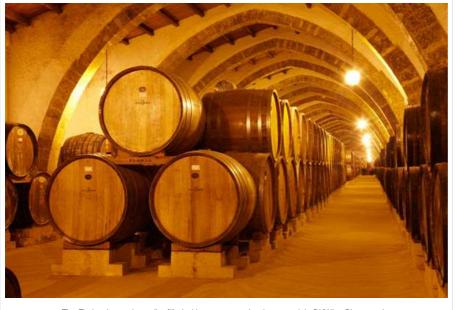

The Florio winery wine cellar filled with sweet marsala wine, copyright BKWine Photography

More

The Sicilian Triskelion three legged head symbol, copyright BKWine Photography

Visiting Sicily, copyright BKWine Photography