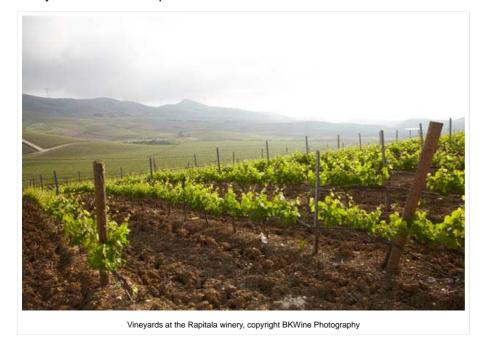

## Vineyards and landscape

The sea, the mountains and the sun in Sicily, copyright BKWine Photography

A young vine in spring, copyright BKWine Photography

17/12/2012 13:56

Vineyards at Passopisciaro on the slopes of the Etna volcano, copyright BKWine Photography

The wild landscape on Sicilian mountains, copyright BKWine Photography

Rolling hills, vineyards and flowers in the centre of Sicily, copyright BKWine Photography

Vineyards in the centre of Sicily near Regaleali, copyright BKWine Photography

Vineyards at Planeta, Sicily, copyright BKWine Photography