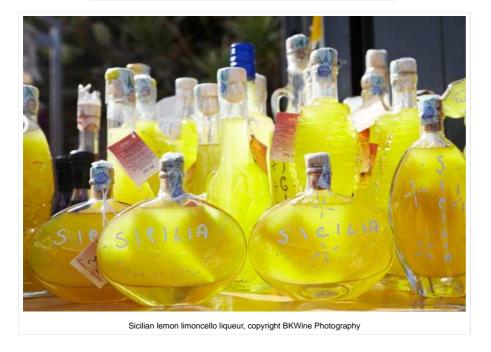

hy

# Food and gastronomy



A glass of white wine to start lunch at Gulfi, copyright BKWine Photography





A monk-fish at a restaurant waiting to be prepared, copyright BKWine Photography



Sicilian olive oil at the Gulfi winery restaurant: an essential component of every meal, copyright BKWine Photography



A selection of wines for lunch at the Gulfi winery, copyright BKWine Photography



An elegant seafood creation as a starter for lunch at Gulfi, copyright BKWine Photography

17/12/2012 13:56 13 of 23



A local fish elegantly served for lunch with a dash of olive oil on top, copyright BKWine Photography



Home cooked pasta with vegetables at Planeta, copyright BKWine Photography

17/12/2012 13:56 14 of 23



A glass of luscious sweet Sicilian wine, copyright BKWine Photography





## Wineries





An old padlock on the winery door, copyright BKWine Photography



Clay amphorae in the wine cellar at COS, copyright BKWine Photography



Pouring a sample of wine in the cellar at Passopisciaro, copyright BKWine Photography





The Florio winery wine cellar filled with sweet marsala wine, copyright BKWine Photography



More



The Sicilian Triskelion three legged head symbol, copyright BKWine Photography



Visiting Sicily, copyright BKWine Photography



The vineyards and landscape at Tenuta Regaleali in Sicily, copyright BKWine Photography



A cafe in Sicily in Italy, copyright BKWine Photography



21 of 23 17/12/2012 13:5

| More                                             | from BKWine on                                 | related subjects