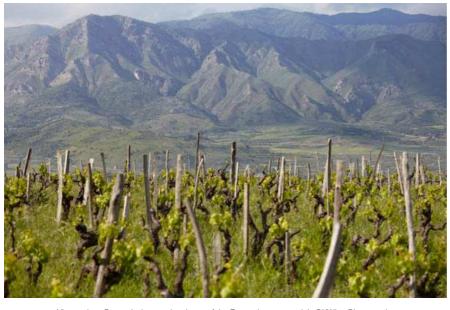

## Vineyards and landscape

The sea, the mountains and the sun in Sicily, copyright BKWine Photography

A young vine in spring, copyright BKWine Photography

17/12/2012 13:56

Vineyards at Passopisciaro on the slopes of the Etna volcano, copyright BKWine Photography

The wild landscape on Sicilian mountains, copyright BKWine Photography

Rolling hills, vineyards and flowers in the centre of Sicily, copyright BKWine Photography

Vineyards in the centre of Sicily near Regaleali, copyright BKWine Photography