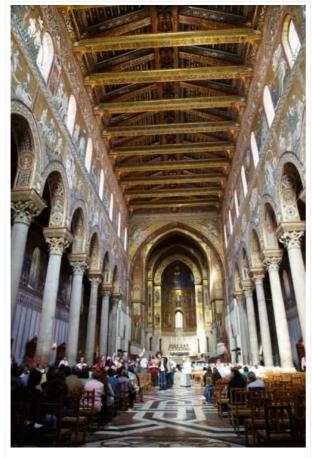

# History and architecture

A church in Palermo with a magnificent mosaic ceiling, copyright BKWine Photography

A church celing in Palermo with magnificent mosaics in gold and colour, copyright BKWine Photography

A church in Palermo with magnificent mosaics in gold and colour, copyright BKWine Photography

A Greek temple on Sicily near Agrigento, copyright BKWine Photography

A church in Palermo with a magnificent mosaic ceiling, copyright BKWine Photography