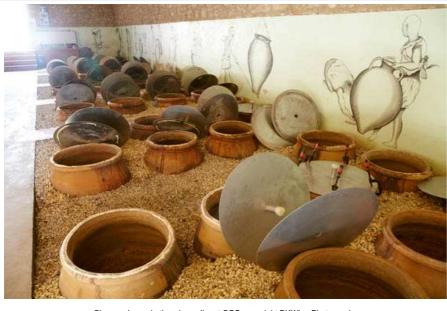

## Wineries

An old padlock on the winery door, copyright BKWine Photography

Clay amphorae in the wine cellar at COS, copyright BKWine Photography

Pouring a sample of wine in the cellar at Passopisciaro, copyright BKWine Photography