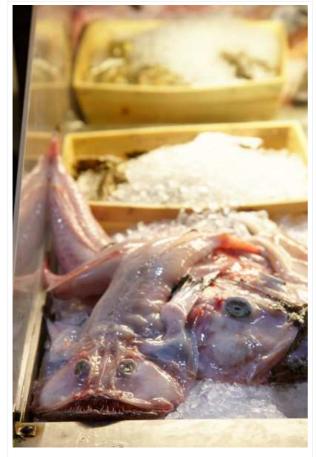

# Food and gastronomy

A glass of white wine to start lunch at Gulfi, copyright BKWine Photography

A monk-fish at a restaurant waiting to be prepared, copyright BKWine Photography

Sicilian olive oil at the Gulfi winery restaurant: an essential component of every meal, copyright BKWine Photography