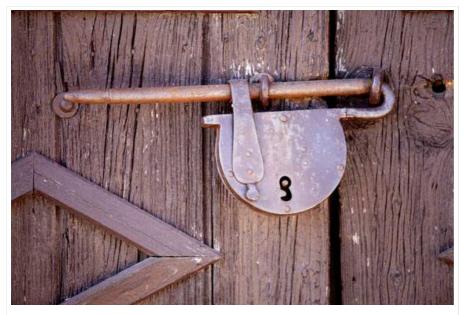

## Wineries

An old padlock on the winery door, copyright BKWine Photography

Clay amphorae in the wine cellar at COS, copyright BKWine Photography

Pouring a sample of wine in the cellar at Passopisciaro, copyright BKWine Photography