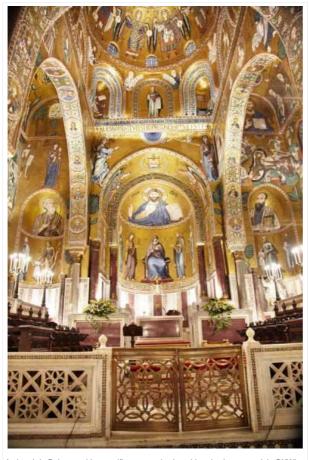

# History and architecture

A church in Palermo with a magnificent mosaic ceiling, copyright BKWine Photography

A church celing in Palermo with magnificent mosaics in gold and colour, copyright BKWine Photography

A church in Palermo with magnificent mosaics in gold and colour, copyright BKWine Photography

A Greek temple on Sicily near Agrigento, copyright BKWine Photography

A church in Palermo with a magnificent mosaic ceiling, copyright BKWine Photography