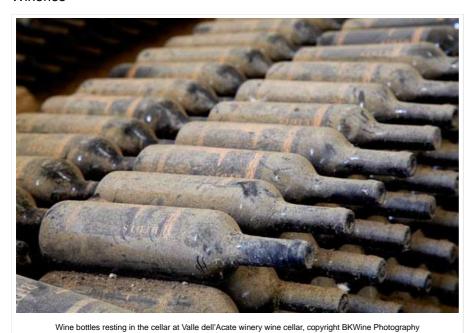

The Florio winery wine cellar filled with sweet marsala wine, copyright BKWine Photography

More

The Sicilian Triskelion three legged head symbol, copyright BKWine Photography

Visiting Sicily, copyright BKWine Photography