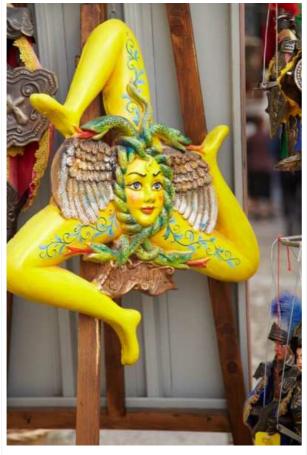

The Florio winery wine cellar filled with sweet marsala wine, copyright BKWine Photography

More

The Sicilian Triskelion three legged head symbol, copyright BKWine Photography

Visiting Sicily, copyright BKWine Photography