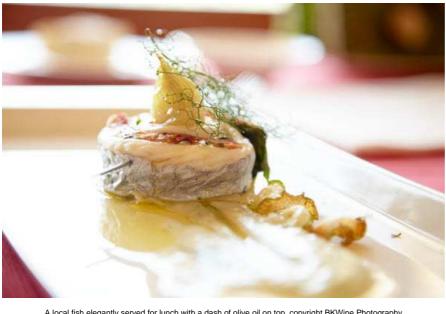

A selection of wines for lunch at the Gulfi winery, copyright BKWine Photography

An elegant seafood creation as a starter for lunch at Gulfi, copyright BKWine Photography

17/12/2012 13:56 13 of 23

A local fish elegantly served for lunch with a dash of olive oil on top, copyright BKWine Photography