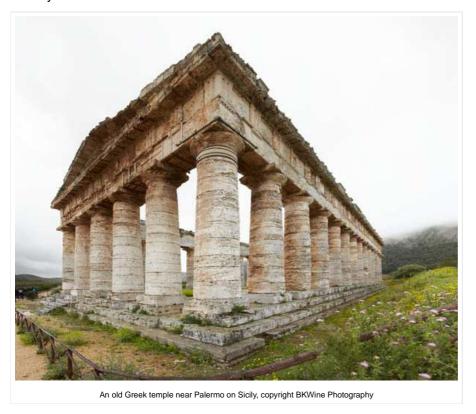

A church in Palermo with magnificent mosaics in gold and colour, copyright BKWine Photography

A Greek temple on Sicily near Agrigento, copyright BKWine Photography

A church in Palermo with a magnificent mosaic ceiling, copyright BKWine Photography