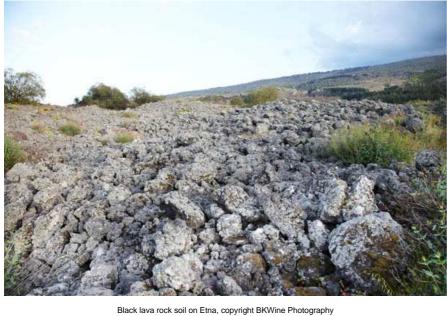

## Vineyards and landscape

The sea, the mountains and the sun in Sicily, copyright BKWine Photography

A young vine in spring, copyright BKWine Photography

17/12/2012 13:56

Vineyards at Passopisciaro on the slopes of the Etna volcano, copyright BKWine Photography

The wild landscape on Sicilian mountains, copyright BKWine Photography

Rolling hills, vineyards and flowers in the centre of Sicily, copyright BKWine Photography

Vineyards in the centre of Sicily near Regaleali, copyright BKWine Photography