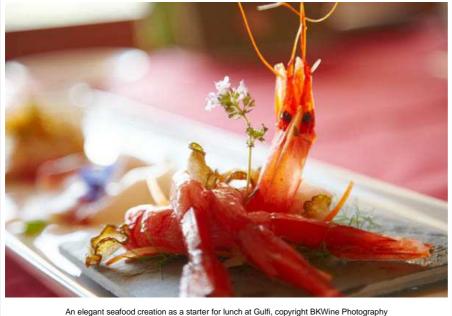

A selection of wines for lunch at the Gulfi winery, copyright BKWine Photography

An elegant seafood creation as a starter for lunch at Gulfi, copyright BKWine Photography

17/12/2012 13:56 13 of 23

A local fish elegantly served for lunch with a dash of olive oil on top, copyright BKWine Photography