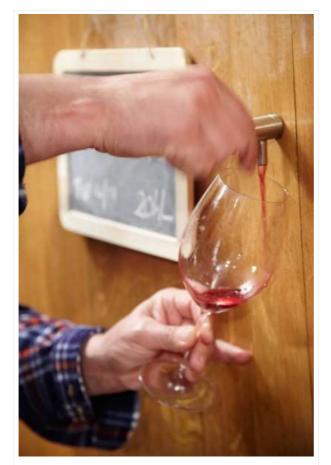

## Wineries

An old padlock on the winery door, copyright BKWine Photography

Clay amphorae in the wine cellar at COS, copyright BKWine Photography

Pouring a sample of wine in the cellar at Passopisciaro, copyright BKWine Photography