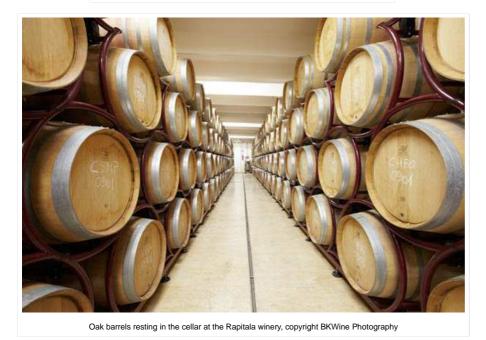

## Wineries

An old padlock on the winery door, copyright BKWine Photography

Clay amphorae in the wine cellar at COS, copyright BKWine Photography

Pouring a sample of wine in the cellar at Passopisciaro, copyright BKWine Photography