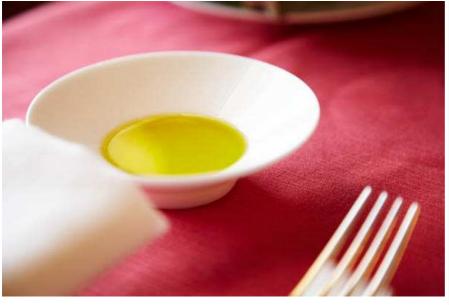

# Food and gastronomy

A glass of white wine to start lunch at Gulfi, copyright BKWine Photography

A monk-fish at a restaurant waiting to be prepared, copyright BKWine Photography

Sicilian olive oil at the Gulfi winery restaurant: an essential component of every meal, copyright BKWine Photography

A selection of wines for lunch at the Gulfi winery, copyright BKWine Photography

An elegant seafood creation as a starter for lunch at Gulfi, copyright BKWine Photography

17/12/2012 13:56 13 of 23

A local fish elegantly served for lunch with a dash of olive oil on top, copyright BKWine Photography